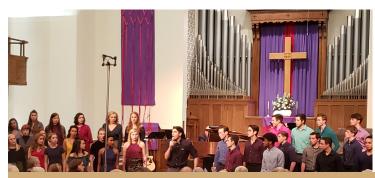

# Otterbein Singers Sing the Songs of the Heartland

The Otterbein Singers presented their annual concert in March, with a theme of "Music from the Heartland". The Singers performed works from musicals such as *Waitress*, *Big River*, *Music Man*, *Bright Star*, and more.

The Otterbein Singers performing "Ya Got Trouble," the famous patter song from *The Music Man*.

The concert, which serves as an annual fundraiser for the Friends, had over 130 people in attendance, including Otterbein's new President, John Comerford. The Friends continue to raise money for the Textbook Affordability Endowment, which was talked about by Library Director Tiffany Lipstreu in her opening remarks, and Friends Council President Nancy Smith after the concert. President Comerford also spoke, praising the Singers for their talents and again mentioning the importance of the Textbook Affordability Endowment for Otterbein students. As the Singers headed to the Friends-hosted reception, baskets were passed and donations were collected. The Otterbein Singers concert raised an astonishing