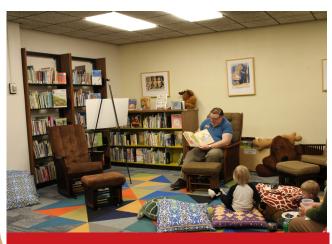

# **New Look for Sarah's Corner**

The Courtright Memorial Library received capital funds from the University to replace the carpet in the entire Lower Level of the Library, a project which took place over winter break. In addition to getting lovely new carpet everywhere, it gave Sarah's Corner, located in the Lower Level, an opportunity for a facelift. The books were rearranged to better suit the users,

University Archivist Stephen Grinch reads *Goldilocks and the Three Dinosaurs.* 

and the area received brightly colored, geometric sections of carpet to help differentiate the area. In April, the Library celebrated the new look in Sarah's Corner by hosting a readaloud for the people who benefit most from the updated space - children! The Education Department, Lifelong Learning Community, Friends, and the Class of 1956, who contributed the original funds for Sarah's Corner, also received special invitations.