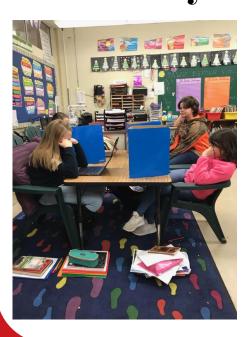

# **New Look for Sarah's Corner**

The Courtright Memorial Library received capital funds from the University to replace the carpet in the entire Lower Level of the Library, a project which took place over winter break. In addition to getting lovely new carpet everywhere, it gave Sarah's Corner, located in the Lower Level, an opportunity for a facelift. The books were rearranged to better suit the users,

University Archivist Stephen Grinch reads *Goldilocks and the Three Dinosaurs.* 

and the area received brightly colored, geometric sections of carpet to help differentiate the area. In April, the Library celebrated the new look in Sarah's Corner by hosting a readaloud for the people who benefit most from the updated space - children! The Education Department, Lifelong Learning Community, Friends, and the Class of 1956, who contributed the original funds for Sarah's Corner, also received special invitations.