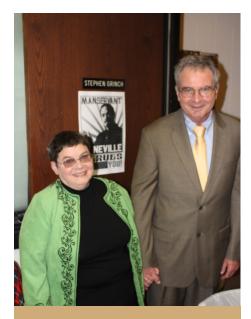

### In Memoriam: Mark Peters

Mark Peters, a long time Friend, passed away on December 5th, 2018. Mark was a 1970 graduate from Otterbein, having received a bachelor's degree in Speech, English, and Theater Technology. He returned to Otterbein in 1972 to work with the theater technology program. He eventually became one of the main volunteers in the Library, specifically working with the archives. "Most of the old Otterbein photos you see on the social media pages are now digitized because Mark would come in two or three times a week and spend the afternoon scanning, labeling, and organizing these previously unknown images," said Stephen Grinch, University Archivist, in his remembrance of Mark. In addition to his twenty years of volunteering in the Otterbein archives, Mark worked for AEP as a computer information technologist, served as a member of the Otterbein Theater Advisory Board, and served as lighting and sound designer for numerous Curtain Players' productions, eventually winning their volunteer-of-the-year award. Mark was a wonderful man, and he will be missed.

Mark with his wife, Betty, in 2012. Betty passed away in 2017.