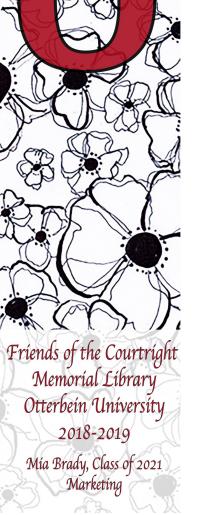

### Friends of the Library Bookmark Contest 2018-19

Thank you to all the Friends Council members for voting on this year's bookmarks. There were a number of excellent entries, making the decision a tough one, but only one bookmark can be chosen! This year's winner is:

### Mia Brady, 2021

As always, the annual Friends of the Library bookmark, which is gifted to each member, would not be possible without faculty and student support. This year we give special thanks to Amanda Kline's 2D Design course for participating in the annual contest.

#### Katie Cahill, 2021

Sara Bowman, 2021

Winner!