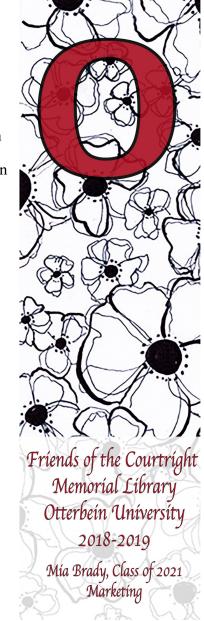

### Friends of the Library Bookmark Contest 2018-19

Thank you to all the Friends Council members for voting on this year's bookmarks. There were a number of excellent entries, making the decision a tough one, but only one bookmark can be chosen! This year's winner is:

### Mia Brady, 2021

As always, the annual Friends of the Library bookmark, which is gifted to each member, would not be possible without faculty and student support. This year we give special thanks to Amanda Kline's 2D Design course for participating in the annual contest.

#### Katie Cahill, 2021

Sara Bowman, 2021

Winner!