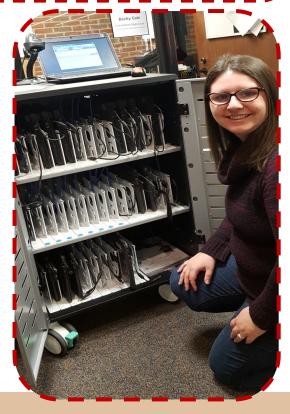

### **NEW EQUIPMENT FROM FRIENDS**

The Friends of the Library recently authorized the purchase of new equipment for the Courtright Memorial Library. The largest purchase was a new laptop cart, which replaced two older models. The new laptop cart allows both sets of laptops, the 3-day loans and the 7-day loans, to be stored together. It takes up a third of the space as well. The new laptop cart update was posted on Facebook, with the staff's thanks to the Friends.

The Courtright Memorial Library is deeply grateful to the Friends for purchasing this equipment. The contributions of the Friends truly makes a difference in our patrons' lives.

Circulation Supervisor Becky Gale with the new laptop cart, purchased by the Friends of the Library.