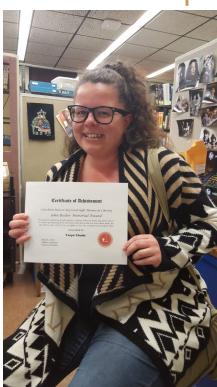

#### John Becker Memorial Award (\$100)

To the graduating senior who has worked **no less than 3** years at the library, has a GPA of at least 3.2, and has the strongest record of service to the library.

• Taryn Chudo, Technical Services

#### **Robert Price Award (\$50)**

To a student assistant who has a cumulative GPA of 3.95 - 4.0 and who has performed in an excellent manner as a student assistant.

• Madelyn Chennells, Archives

Taryn Chudo, winner of the John Becker Memorial Award