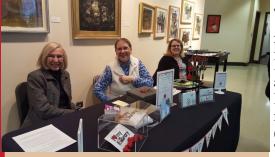

### **Debuting the Pop Up Shop!**

FOL President Nancy Smith (center) selling Pop Up Shop items at the Karen White Author event in April.

To support the creation of a Textbook Affordability Endowment, the Friends have debuted a Pop Up Shop! The FOL Pop Up Shop, which sells unique items for a brief length of time, premiered in December, selling holiday cards and notepads. It made a profit of \$268 (factoring in donations totaling \$120). The second Pop Up Shop appeared during National Library Week and generated a profit of \$198. It featured cards, window clings, and keychains. Many thanks to Jessica Crossfield-McIntosh, librarian, and Claire Lamb, research tutor, for designing most of the items. Keep an eye out for the announcement of the next Pop Up Shop and remember, these items exist for only a short time!

**Above**: Karen White on stage. **Below**: Eric Stratton, left, and Owen Hopper, right, before the performance.

The collaborative author event also debuted the second Friends of the Library Pop Up Shop (see page 4 for more details).