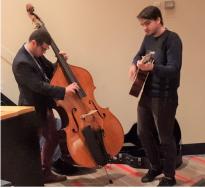

**Above**: Karen White on stage. **Below**: Eric Stratton, left, and Owen Hopper, right, before the performance.

The collaborative author event also debuted the second Friends of the Library Pop Up Shop (see page 4 for more details).