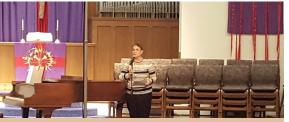

### An Evening to Remember: Broadway Gospel

The Otterbein Singers annual performance, which is a benefit for the Friends of the Library (FOL), took place on March 18th, 2018, at the Church of the Master United Methodist. This vear the theme was Broadway Gospel. Dennis Davenport and Joyce Stonebraker directed. They were also joined by the Otterbein Gospel Choir, directed by LaJoyce Daniels-Cain, which celebrated its 30th anniversary this year.

"Wow!" was the general consensus from the

audience, who were blown away by the talents of the 36member Otterbein Singers and the 20member Gospel Choir.

FOL President Nancy Smith talking about the Endowment.

Donations were collected towards the goal of creating a Textbook Affordability Endowment. After a record-setting number of donations last year, with \$1,496 collected, the Friends were stunned to yet again break their donation record. This year \$2,078 was raised for the Endowment. These funds will be made available to buy high cost, high enrollment text and course books for Otterbein students.