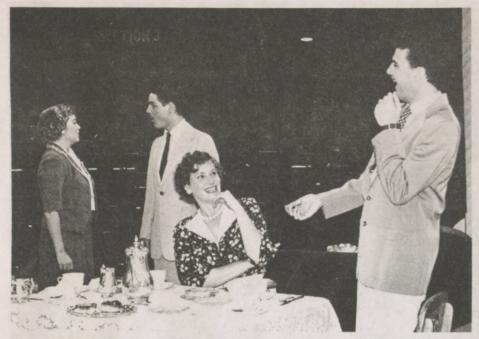

## Same Time, Next Year

June 1-2\*

May 25-26-27-30-31 by Bernard Slade (author of *Tribute, Romantic Comedy*)

June 1-2\*

A man and a woman, each married to someone else, have a one-night stand that lasts for a quarter of a century. George and Doris meet by chance in a California inn in 1951, and they agree to meet there again once each year. Both are happily married, have children and remain loyal to their spouses except for their yearly brief encounter. Twenty-five years of American manners, moral and attitudes are mirrored as George and Doris are shown in six scenes, set five years apart. Genuinely funny and genuinely romantic, this play serves up old fashioned values with a modern twist. It is a living testament to loving, glistening with wit and warmth.