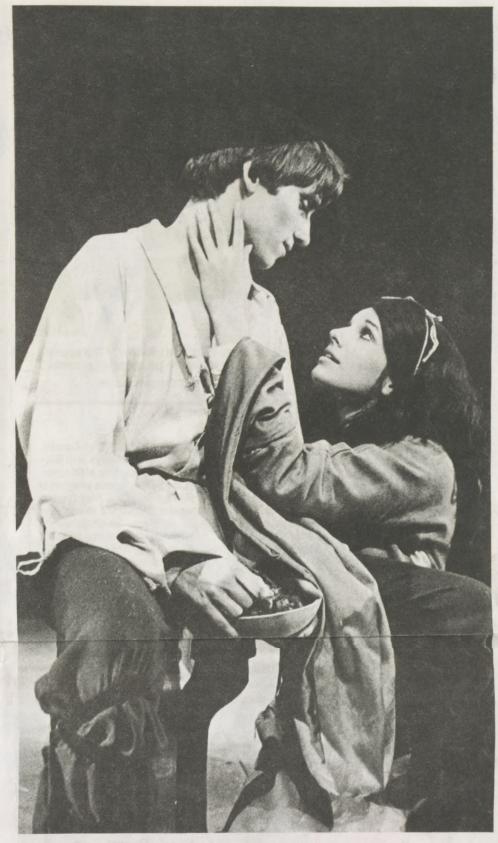

Abelard & Heloise (1982-1983) "A notable achievement whose fine moments are very fine indeed."

Richard Jonas, Columbus Citizen-Journal

Irene (1982-83) "A smashing performance by Tracy Jones highlights a buoyant Otterbein College resurrection of . . . "Irene."

Abelard & Heloise (1982-1983) "Director Ed Vaughan and his cast of 24 put on an outstanding show that sets a high standard for Otterbein's 1982-83 theatre season.'

Rose Hume, Columbus Dispatch

The Man Who Came to Dinner (1982-83) "Fred Thayer's set is wonderful, from its Victorian furniture to the soft lamplight, rose colored wallpaper and furnishings. The living room has a cozy glow; and (guest professional actor John) High, who's usually dressed in a rose smoking jacket, has the color and warmth to match.