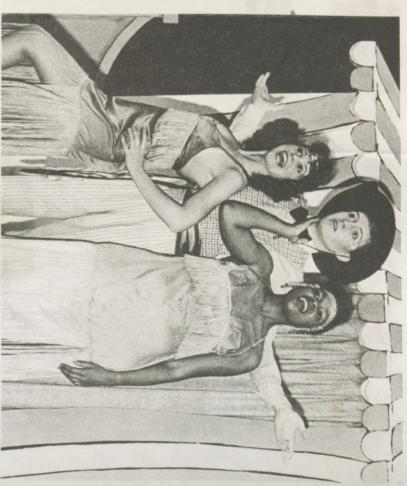

### Children's Theatre: Heidi

Nov. 18—7:39 p.m. Nov. Nov. 19—10:30 a.m. and 1:30 p.m. v. 20—1:30 p.m.

A childhood favorite, *Heidi* is the tale of a little girl who loves the country but is sent to live in the big city. Made homesick by her lessons with a stuffy tutor and her separation from her grandfather, she is finally allowed to return to her beloved Swiss Alps. Swiss folk songs and yodeling are featured among the many musical numbers.